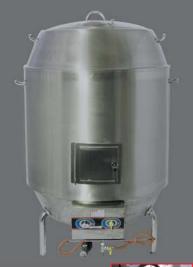

## **Duck Roaster**

LKK Duck Roaster LKK-65 is one of the most essential equipments in Chinese style BBQ cooking. Round shaped design with double insulation enables heat distribute evenly an improve the therm

## **FEATURES:**

- Full stainless steel exterior & double insulated
- Over temperature safety cut-off
- 3 piece design for easy installation ,cleaning
- Equipped with observation door
- Easy lift-off lid and with top ventilation cover
- Flame failure & pilot standard with all models
- Available in Natural gas and LPG