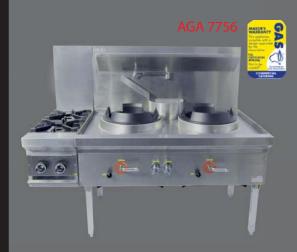

## **Gas Open Burner**

LKK OB2-CL is a side burner design for LKK waterless wok range, allow more cooking options for busy kitchen. LKK side burners fixed onto the wok with 3 clip on kit at the back and bottom, minmum weight capacity is 70kg.

## **FEATURES:**

- Moder design easy installation and remove.
- Full stanless steel constructed body, hygienic and easy to keep
  - clean
- Removable cast iron trivets
- Removable drip tray for ease of cleaning
- Extra high splashback
- Precision brass valving
- High heat input: 36Mj/h
- Removable burner cap for easy cleaning
- Flame failure standard
- Available in Natural gas and LPG

LKKOB2-CL

Dimensions 300x845x740FH x 800BHmm Gas connection (G) 3/4" BSP female Gas output 56Mj/hr NG & LPG

New Zealand

Phone: (+64) 09 837 2960 Fax: (+64) 09 836 9618 18 Paramount Drive Henderson, Auckland www.lkk.co.nz