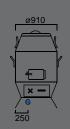

Dimensions: ø910x1500mm high Gas connection (G) 1/2" BSP female Gas output 100mj/hr Nat & LPG

\* Specifications and design are subject to change without notice