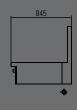

LKKOB2-CL

Dimensions 300x845x740FH x 800BHmm Gas connection (G) 3/4" BSP female Gas output 56Mj/hr NG & LPG

New Zealand

Phone: (+64) 09 837 2960 Fax: (+64) 09 836 9618 18 Paramount Drive Henderson, Auckland www.lkk.co.nz