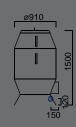

Dimensions: ø910x1500mm high Gas connection (G) 1/2" BSP female Gas output 100mj/hr Nat & LPG

\* Specifications and design are subject to change without notice