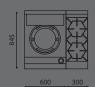

LKKOB2-CL

Dimensions 300x845x740FH x 800BHmm Gas connection (G) 3/4" BSP female Gas output 56Mj/hr NG & LPG

New Zealand

Phone: (+64) 09 837 2960 Fax: (+64) 09 836 9618 18 Paramount Drive Henderson, Auckland www.lkk.co.nz